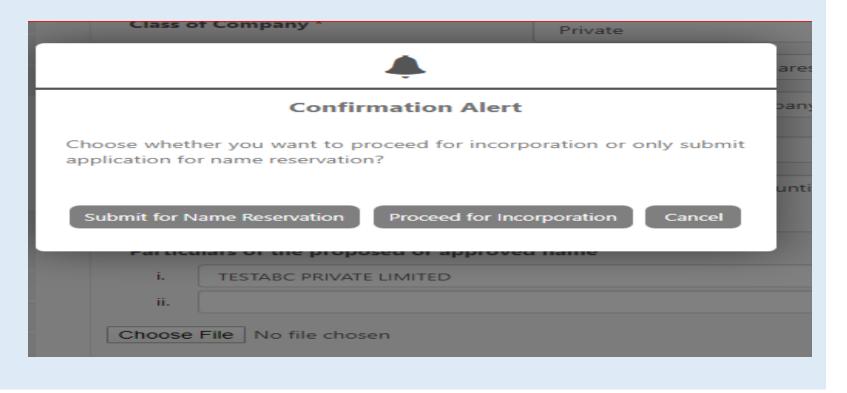

## SPICe+ Part A >> Part B

Once Part A is complete, user can click on Submit for Name Reservation or Proceed for Incorporation or Cancel

# **Processing of SPICe+ Part A**

- On receipt of Name application, the Registrar may, on the basis of information and documents furnished along with the application, reserve the name for a period of 20 days from the date of approval.
- In case of application for change of its name by an existing company, the Registrar may reserve the name for a period of 60 days from the date of approval.
- Approved name and related incorporation details as submitted in Part A, would be automatically Pre-filled in all linked forms also viz., AGILE-PRO, e-MoA, e-AoA, INC-9 (as applicable)
- If opted for 'Proceed for incorporation, Part B of the web form gets enabled which will have different sections.