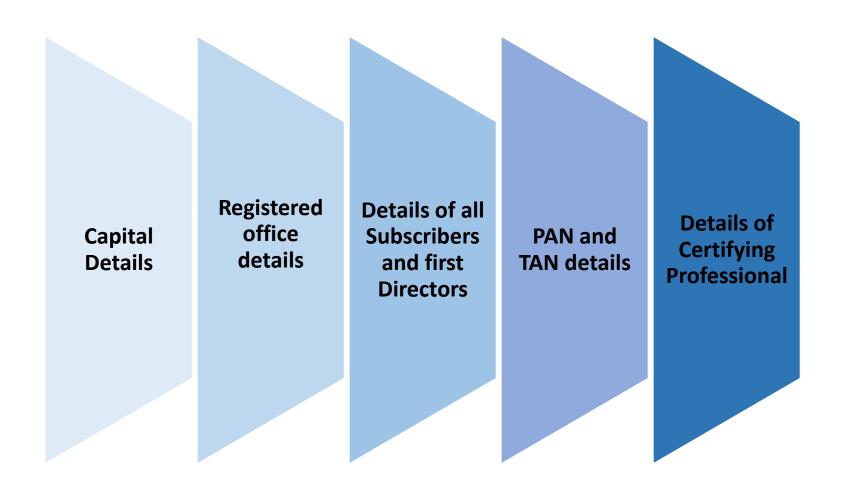

# **Processing of SPICe+ Part A**

- On receipt of Name application, the Registrar may, on the basis of information and documents furnished along with the application, reserve the name for a period of 20 days from the date of approval.
- In case of application for change of its name by an existing company, the Registrar may reserve the name for a period of 60 days from the date of approval.
- Approved name and related incorporation details as submitted in Part A, would be automatically Pre-filled in all linked forms also viz., AGILE-PRO, e-MoA, e-AoA, INC-9 (as applicable)
- If opted for 'Proceed for incorporation, Part B of the web form gets enabled which will have different sections.