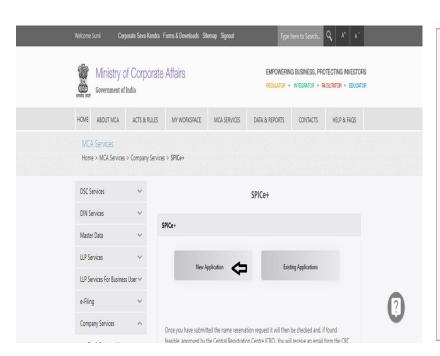

#### **SPICe+ Dashboard**

Click on new application in case fresh application needs to be submitted.

On click of existing application, user can view application numbers along with proposed/approved name.