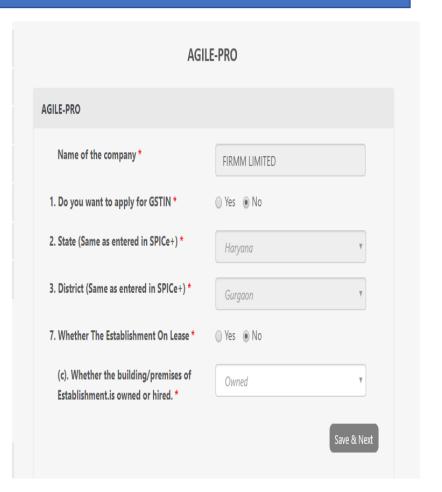

#### AGILE-PRO-S- Web Form

- ✓ AGILE-PRO (INC-35) needs to be filed as linked e-Form with SPICe+ for:
  - Registration with GSTN
  - Registration with ESIC
  - Registration with EPFO
  - Professional tax registration number
  - Bank account number
  - Shop & Establishment Registration
- ✓ Specimen Signatures sheet, photograph, Id and Address proof of authorized person to be attached
- ✓ Ensure that the form is digitally signed by the Proposed Director/ Primary Owner who has signed the SPICe+ form.
- ✓ Both SPICe+ form and AGILE-PRO form shall be signed by same director who is also the authorized signatory.
- ✓ The Form should be digitally signed by Authorized Signatory who is citizen and resident of India and have PAN