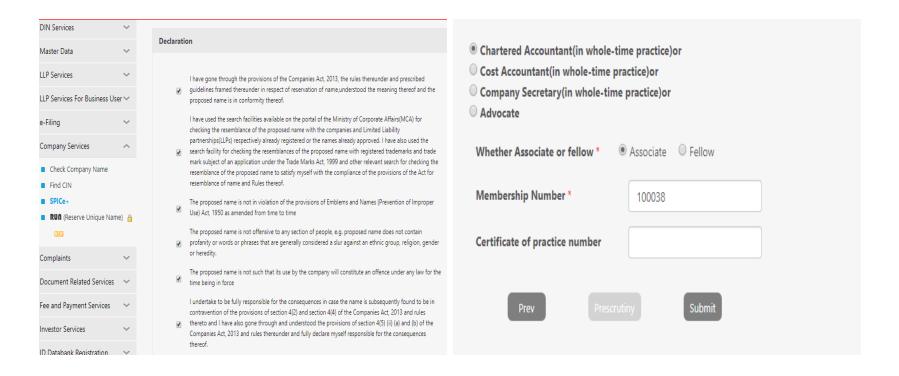

#### **INC-9 PDF Generation**

Based on the details of subscribers and directors entered in Part B, INC-9 declaration form shall be auto populated and available in Dashboard for the user to download and affix DSCs.

[Pursuant to Sections 7(1)(c) to the Companies Act, 2013 and rule 15 of the Companies (Incorporation) Rules, 2015

FORM NO. INC-9
Declaration by Subscribers
and First Directors

| 1. Name of the Company | KBC (OPC) PRIVATE LIMITED |
|------------------------|---------------------------|
|------------------------|---------------------------|

2. This declaration is in respect of :

|                                                                    | Having valid DIN | Not having valid DIN |
|--------------------------------------------------------------------|------------------|----------------------|
| Total number of first subscribers<br>(non-individual + individual) | 1                | 0                    |
| Number of non-individual first subscriber(s)                       |                  | 0                    |