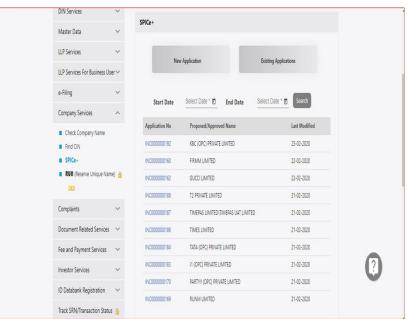

#### **SPICe+ Dashboard**

Click on new application in case fresh application needs to be submitted.

On click of existing application, user can view application numbers along with proposed/approved name.