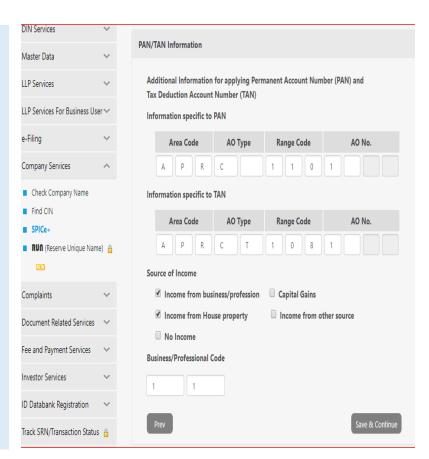

- Enter basic details for issuance of Permanent Account Number (PAN) and Tax Deduction Account number (TAN)
- Select the source of income of the proposed company
- If the source of income of the proposed company is Income from business/profession, enter the Business/ Profession Code. (mentioned in help kit)