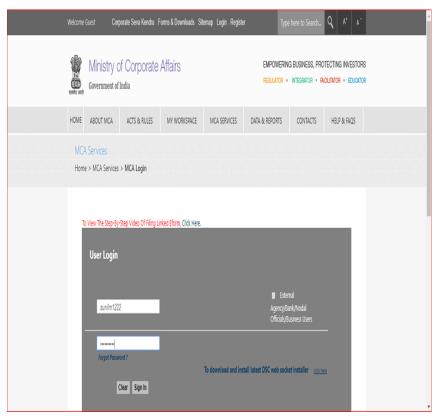

t the time of filing SPICe+(INC-32) which shall contain applicable fee towards(i) Form Fee (ii) MoA (iii) AoA (iv) PAN (v) TAN.
- Companies getting incorporated through SPICe+ with an Authorized Capital up to INR 15,00,000 would continue to enjoy 'Zero Filing Fee' concession. However, Stamp Duty has to be paid.



#### **Parts of Spice Plus**

SPICe+ Part A

represents the section wherein all details with respect to name reservation for a new company has to be entered

SPICe+ Part B

represents the section wherein all remaining details required for formation of a company has to be entered

- ❖ SPICe+ Web form is a post-login service
- **❖** Once the SPICE+ is filled completely, it will get converted into pdf for affixing the DSC.



# Spice+ Login

#### Login to MCA portal (mca.gov.in)









#### **SPICe+ Dashboard**

Click on new application in case fresh application needs to be submitted.



On click of existing application, user can view application numbers along with proposed/approved name.





#### SPICe+ Part A

- ➤ SPICe+ Part A can either be submitted individually **ONLY for name reservation** or **together with SPICe+ Part B** for both name reservation as well as incorporation.
- ➢ If SPICe+ is used for name approval, plus incorporation together, only one name is allowed.
- ➢ In case SPICe+ Part A is submitted individually for name reservation, Part B and all other linked forms shall be enabled only after the SRN of SPICE+ Part A is 'Approved' i.e. the name is reserved.
- ➤ User fills the details of type, class, category, sub-category and proposed name of the c