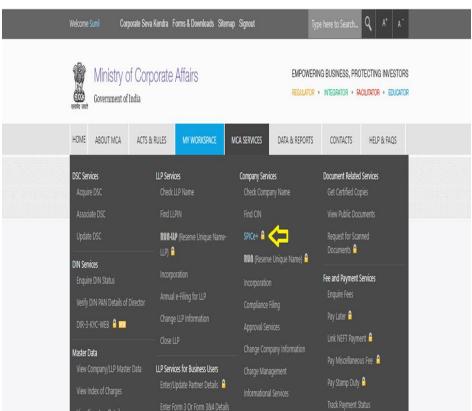

## SPICe+ Part A >> Part B

Once Part A is complete, user can click on Submit for Name Reservation or Proceed for Incorporation or Cancel

# **Processing of SPICe+ Part A**

- On receipt of Name application, the Registrar may, on the basis of information and documents furnished along with the application, reserve the name for a period of 20 days from the date of approval.
- In case of application for change of its name by an existing company, the Registrar may reserve the name for a period of 60 days from the date of approval.
- Approved name and related incorporation details as submitted in Part A, would be automatically Pre-filled in all linked forms also viz., AGILE-PRO, e-MoA, e-AoA, INC-9 (as applicable)
- If opted for 'Proceed for incorporation, Part B of the web form gets enabled which will have different sections.